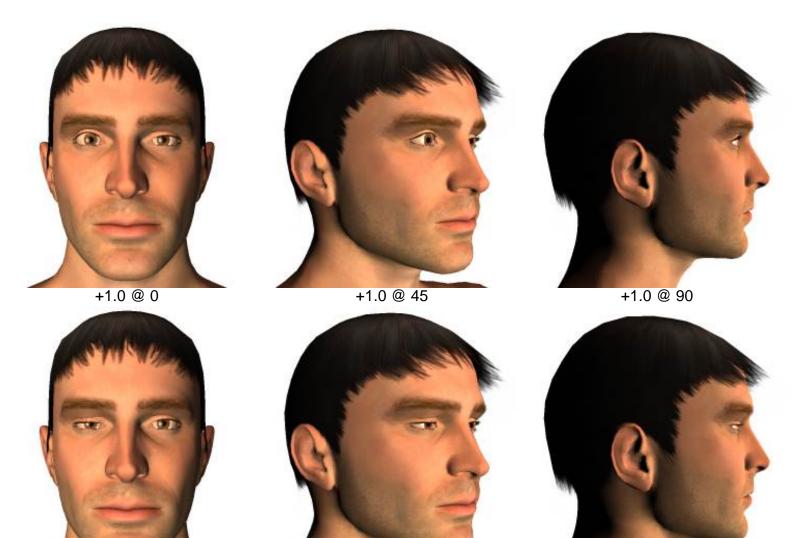

# EyesWrinkle

-1.0 @ 0

-1.0 @ 45 Back to Morph List | Back to Visual Guide

-1.0 @ 90