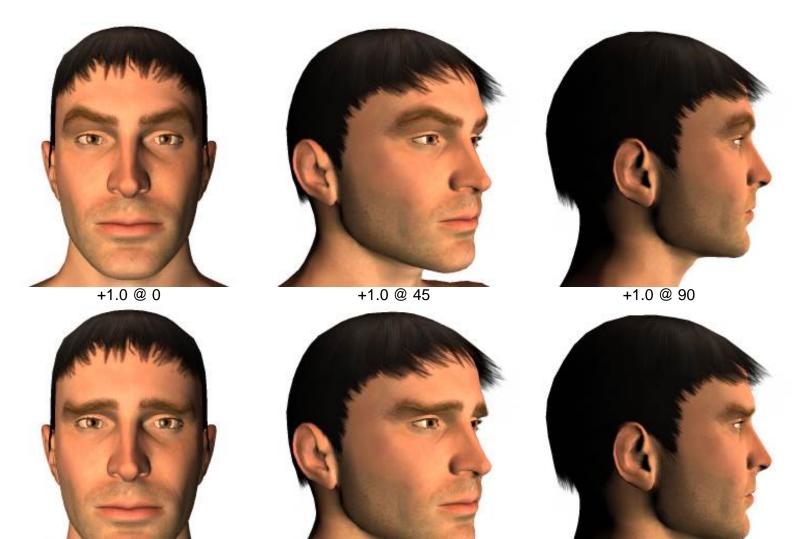

# BrowAngleUp

-1.0 @ 0

-1.0 @ 45 Back to Morph List | Back to Visual Guide

-1.0 @ 90