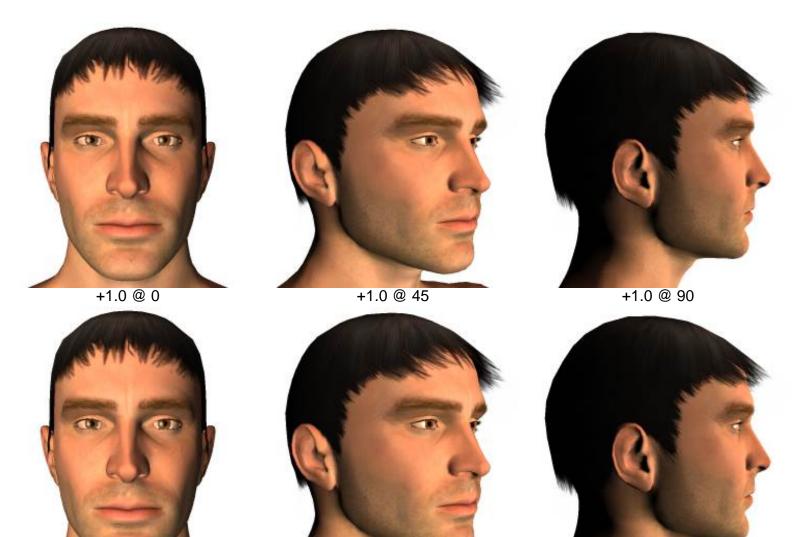

#### **BrowWrinkle**

-1.0 @ 0

-1.0 @ 45 Back to Morph List | Back to Visual Guide

-1.0 @ 90