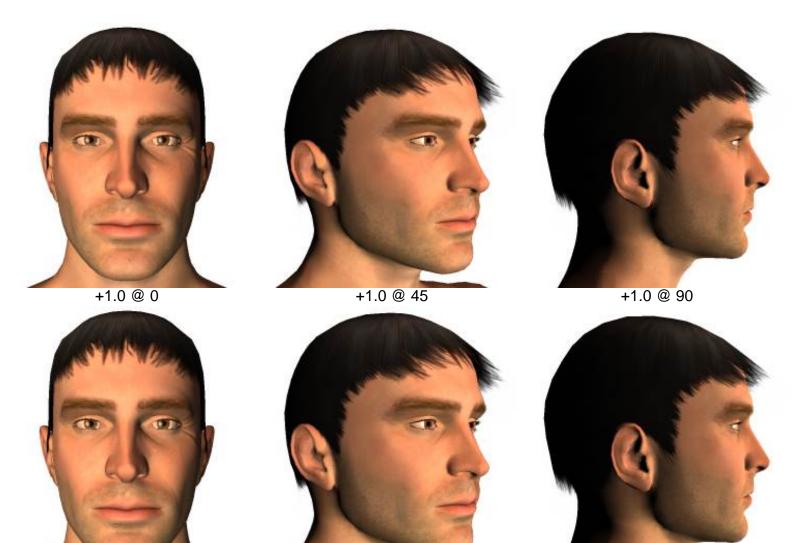

#### **BrowWrinkle**

-1.0 @ 0

-1.0 @ 45 Back to Morph List | Back to Visual Guide

-1.0 @ 90