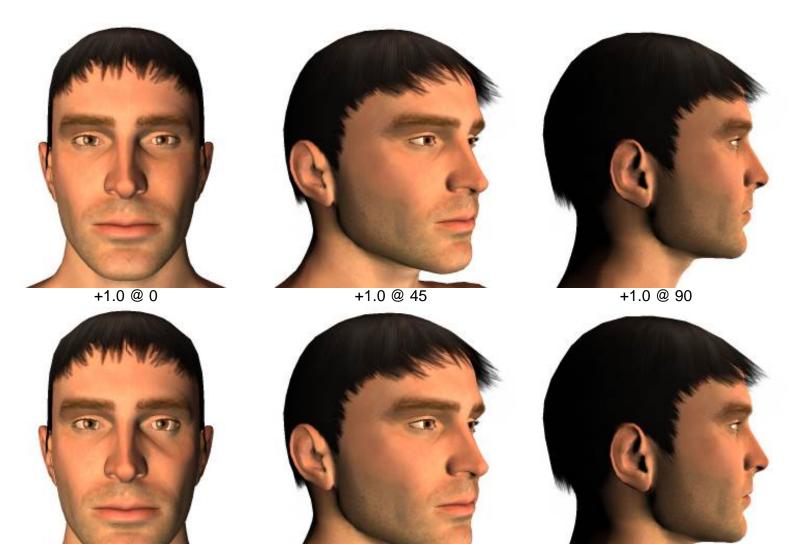

# BrowAngleUp

-1.0 @ 0

-1.0 @ 45 Back to Morph List | Back to Visual Guide

-1.0 @ 90