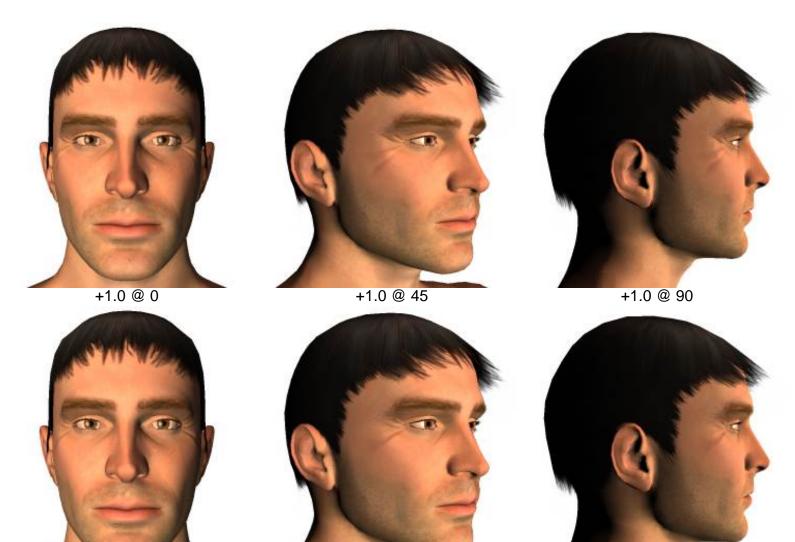

# EyesWrinkle

-1.0 @ 0

-1.0 @ 45 Back to Morph List | Back to Visual Guide

-1.0 @ 90