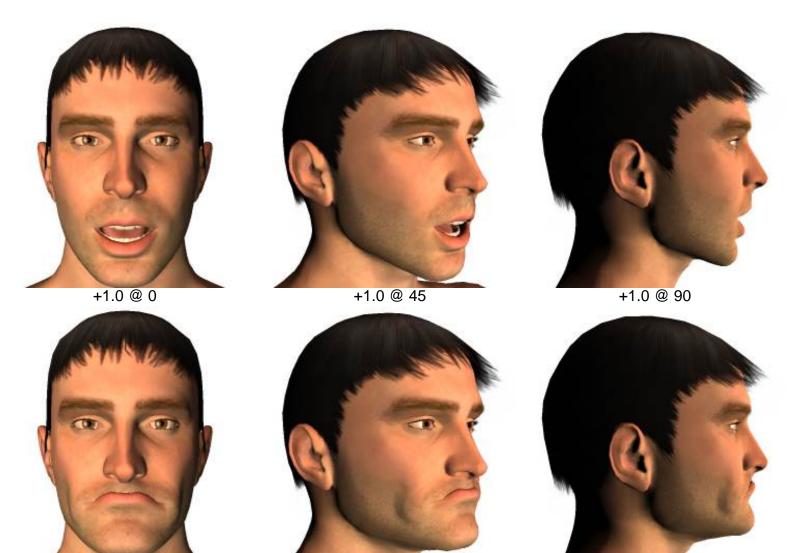

# OpenMouth

-1.0 @ 0

-1.0 @ 45 Back to Morph List | Back to Visual Guide

-1.0 @ 90