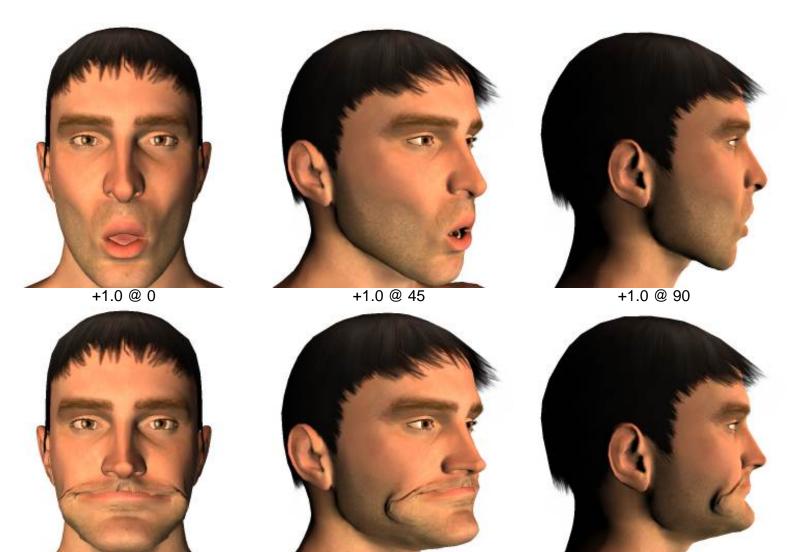

# OpenMouth

-1.0 @ 0

-1.0 @ 45 Back to Morph List | Back to Visual Guide

-1.0 @ 90