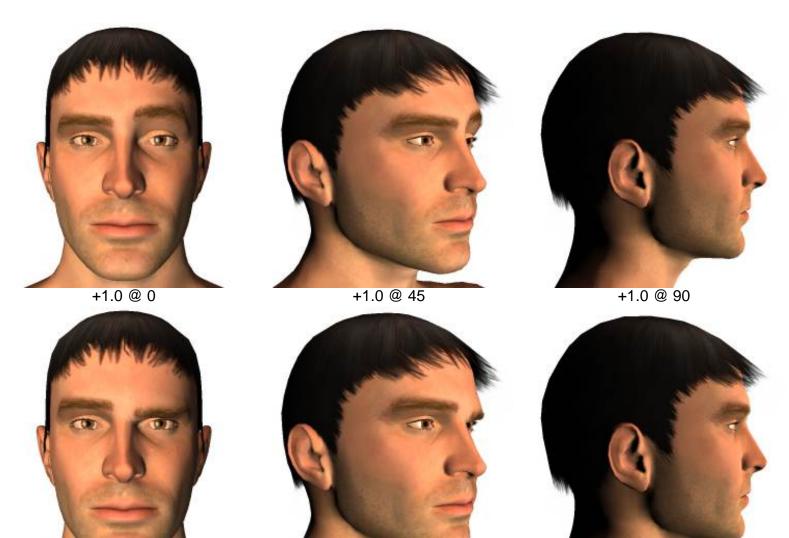

# BrowAngleUp

-1.0 @ 0

-1.0 @ 45 Back to Morph List | Back to Visual Guide

-1.0 @ 90