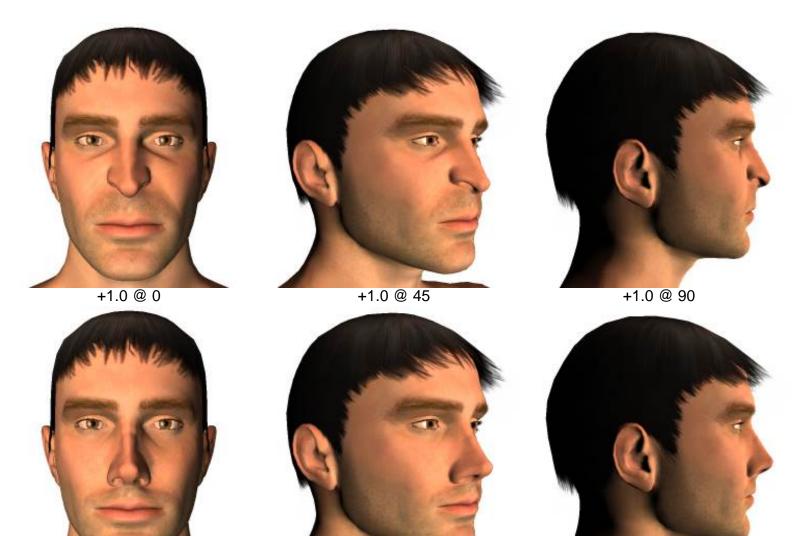

# EyesWrinkle

-1.0 @ 0

-1.0 @ 45 Back to Morph List | Back to Visual Guide

-1.0 @ 90