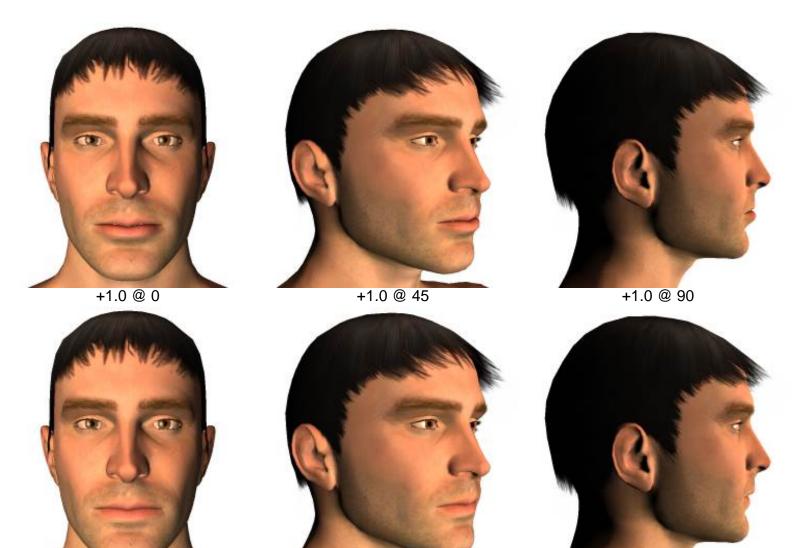

#### **BrowWrinkle**

-1.0 @ 0

-1.0 @ 45 Back to Morph List | Back to Visual Guide

-1.0 @ 90