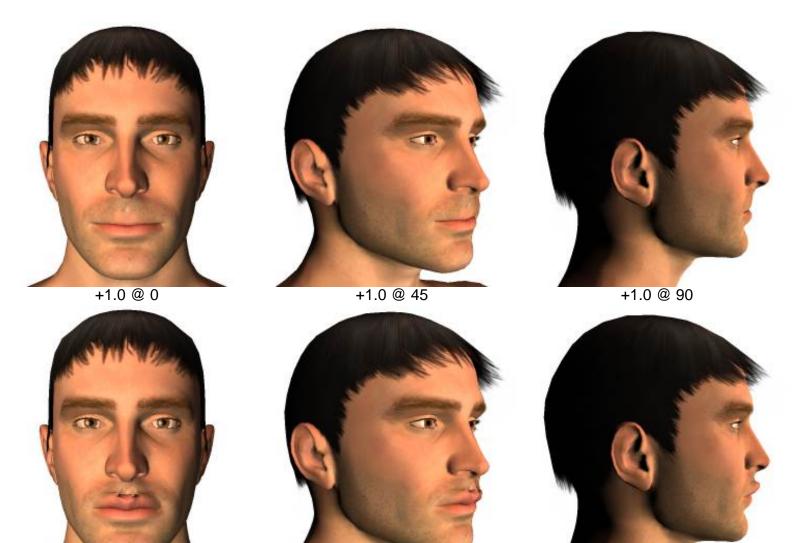

# EyesWrinkle

-1.0 @ 0

-1.0 @ 45 Back to Morph List | Back to Visual Guide

-1.0 @ 90