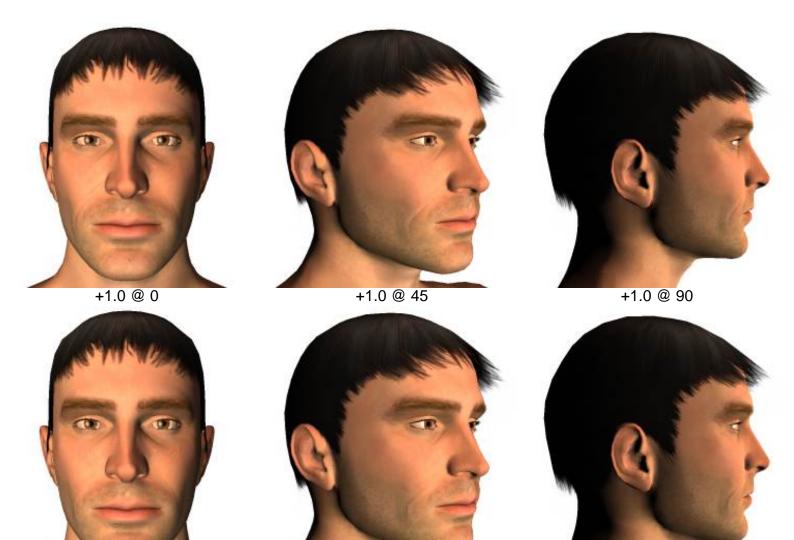

# BrowAngleUp

-1.0 @ 0

-1.0 @ 45 Back to Morph List | Back to Visual Guide

-1.0 @ 90