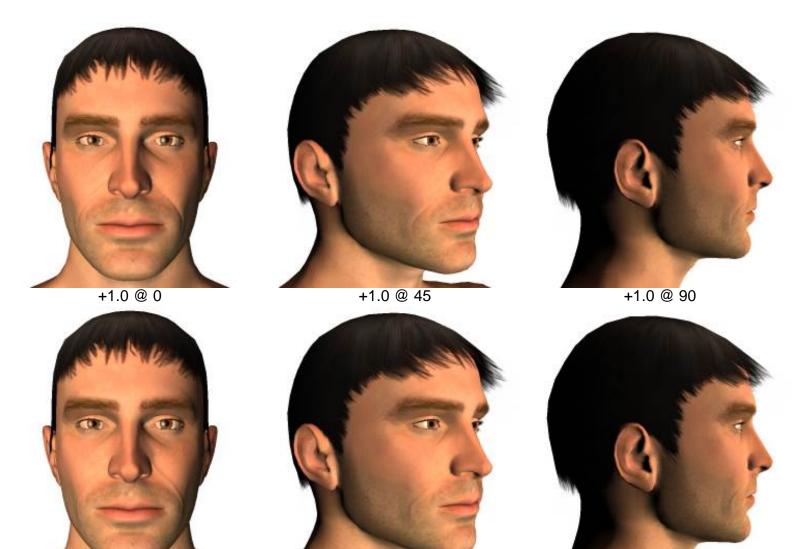

# BrowAngleUp

-1.0 @ 0

-1.0 @ 45 Back to Morph List | Back to Visual Guide

-1.0 @ 90