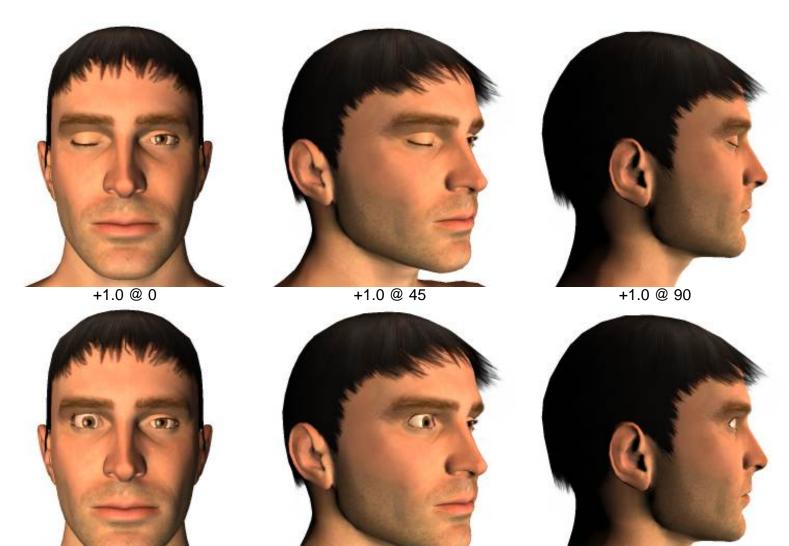

# BrowAngleUp

-1.0 @ 0

-1.0 @ 45 Back to Morph List | Back to Visual Guide

-1.0 @ 90