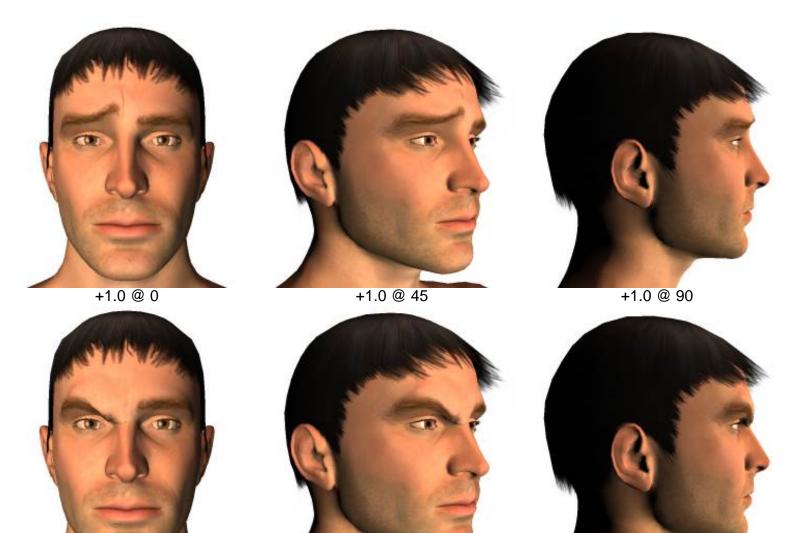

# BrowAngleUp

-1.0 @ 0

-1.0 @ 45 Back to Morph List | Back to Visual Guide

-1.0 @ 90