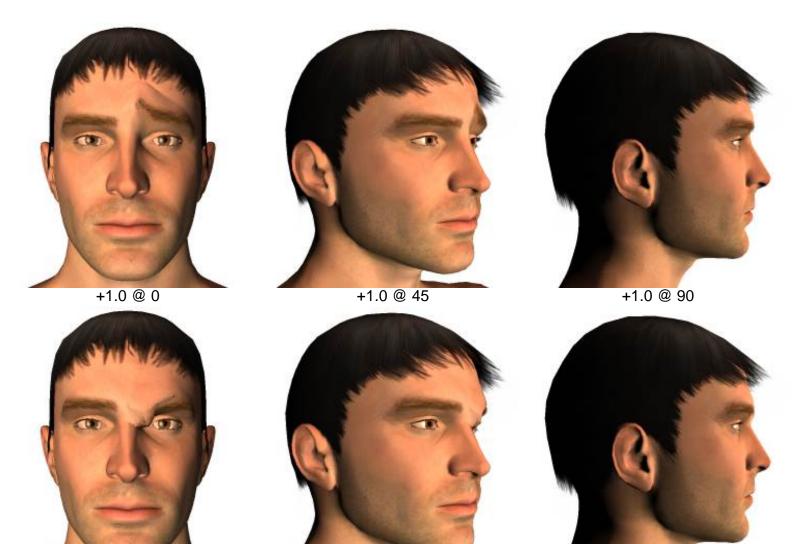

#### **BrowWrinkle**

-1.0 @ 0

-1.0 @ 45 Back to Morph List | Back to Visual Guide

-1.0 @ 90